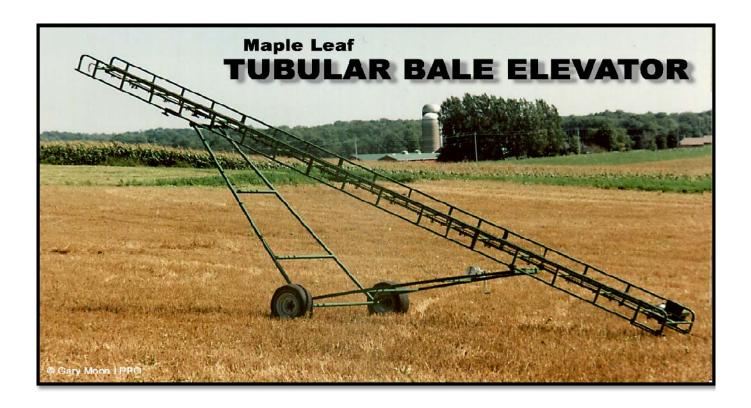

## Maple Leaf TUBULAR BALE ELEVATOR

## **Construction Features:**

- . steel square tube frame
- . gear reducer drive
- . optional PTO drive available
- . optional undercarriage
- . #55 HB4 chain
- . standard size 20' basic unit, 6' and 10' sections

## **Operating Features:**

- . various sizes and models of electric motors available
- . easy to assemble, bolt together construction
- . light enough for easy handling but heavy enough to stand up

www.baumanmfg.com