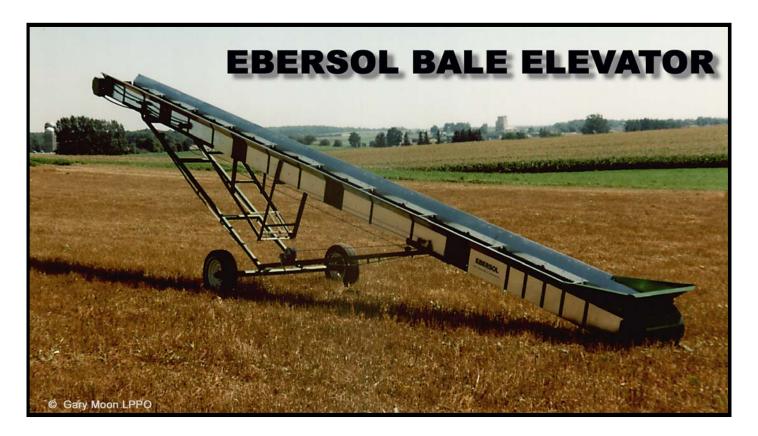

## **EBERSOL BALE ELEVATOR**

## **Construction Features:**

- . galvanized sheet metal
- . V-belt drive with #55 chain reduction
- . flared sides and hopper
- . pre-lubricated self-aligning bearings

## **Operating Features:**

- . top drive pulls load rather than pushing it
- . heavy-duty undercarriage allows easy transportation and height adjustment
- . handles bales, grain, corn cobs, ensilage, etc.
- . corn screen optional